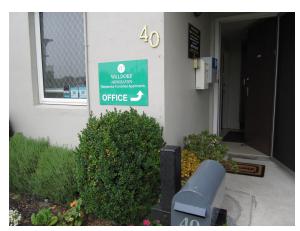

## Waldorf Newhaven - Late Arrival Instructions

Find us: Opposite Botany Town Centre shopping complex at 40 Haven Drive, East Tamaki, Auckland GPS Coordinates: -36.934246, 174.909526

On Arrival: The Key Safe is located at our front door situated at <u>40 Haven Drive</u>. Please enter the 4-digit code followed by a hash (#), supplied to you for the key to drop. Push the flap open and retrieve your key together with an envelope with your name on it. Inside you will find relevant details concerning your apartment, together with a map to your apartment. Kindly sign the "Sign-In Sheet" and return to our office the following morning. You can place it in our mailbox if you are leaving before the office is open.