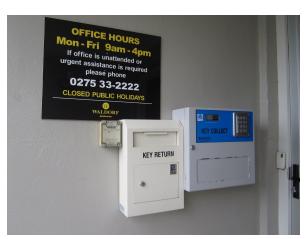

## Waldorf Newhaven - Late Arrival Instructions

Find us: Opposite Botany Town Centre shopping complex at 40 Haven Drive, East Tamaki, Auckland GPS Coordinates: -36.934246, 174.909526

On Arrival: The Key Safe is located at our front door situated at <u>40 Haven Drive</u>. Please enter the 4-digit code followed by a hash (#), supplied to you for the key to drop. Push the flap open and retrieve your key together with an envelope with your name on it. Inside you will find relevant details concerning your apartment, together with a map to your apartment. Kindly sign the "Sign-In Sheet" and return to our office the following morning. You can place it in our mailbox if you are leaving before the office is open.

**On Departure**: Please ensure you have locked all doors and windows including the deadbolt on the ranch slider; if applicable on ground floor units, and drop your key in the *Key Return box*. Keys not returned by check-out time of departure will be charged for and only refunded if returned the same day.

Should you experience any difficulty, please contact Property Manager: Lucia – 0275332222