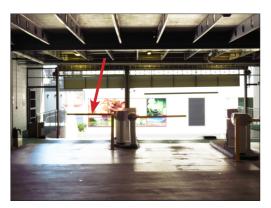

#### On your final exit

If using a plastic access card, please exit using the far left lane, and place card into our security box located on the metal pole after the exit barrier.

Thank you for staying at Waldorf Stadium Apartments, we hope you enjoyed your stay. We would love to hear your feedback - please rate us on TripAdvisor and let other travellers know about your experience.