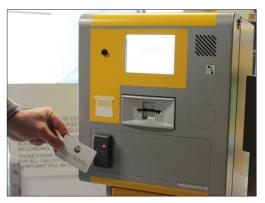

## **Parking**

Please do not park in any parking bays marked 'Reserved'

If using a validated **paper** exit ticket please insert tickeet into machine, as seen below.

If using a **plastic** access card provided by Reception please hold in front of machine, as seen below.