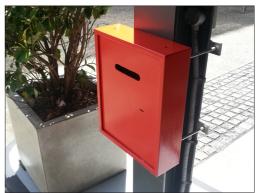

#### On your final exit

If using a plastic access card, please exit using the far left lane, and place card into our security box located on the metal pole after the exit barrier.

Thank you for staying at Waldorf Stadium Apartments, we hope you enjoyed your stay. We would love to hear your feedback - please rate us on TripAdvisor and let other travellers know about your experience.