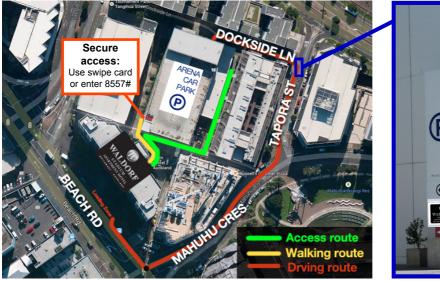

# Parking Instructions

Welcome to Waldorf Stadium Apartments. Please see the following instructions to park in our 24hr 'Arena Car Park'. Our car park is just 50m from our lobby and its entrance is located a short drive around the corner. **All hotel parking is \$29 per night.** 

#### Location

Arena Car Park - Dockside Lne. GPS co-ordinates: Lat -36.84611388 Long 174.7742411

### **Getting there**

Turn off Beach Rd onto Mahuhu Cres then left onto Tapora St and left again down Dockside Lne - Look for the Arena Car Park sign.