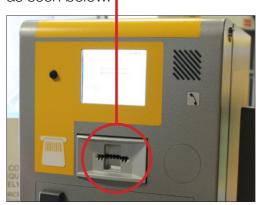

## **Parking**

Please do not park in any parking bays marked 'Reserved'

If using a validated **paper** exit ticket please insert tickeet into machine, as seen below.

If using a **plastic** access card provided by Reception please hold in front of machine, as seen below.